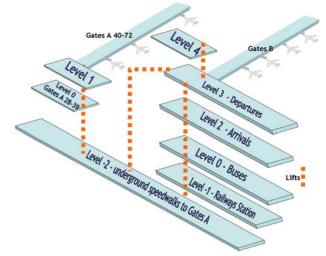

# **Regus Meeting Centre**

Brussels Airport, box 75, B-1930 Zaventem Tel + 32 2 714 02 00

The Regus Meeting Center is located in the airport building, on the Promenade floor  $(4^{th} floor)$ , the floor above the Departure Hall  $(3^{rd} floor)$ , on the right once passed the Pizza Hut.

#### By train

Train station is on level -1: to reach the Business Centre, go to 4<sup>th</sup> floor, the floor above the Departure Hall (3<sup>rd</sup> floor), on the right once passed the Pizza Hut.