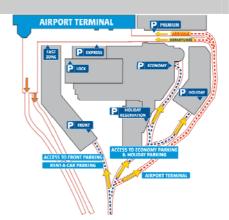

the airport building, on the Promenade floor  $(4^{th} floor)$ , the floor above the Departure Hall  $(3^{rd} floor)$ , on the right once passed the Pizza Hut.



## By Road

## From Gent/Gand

Take B401, take E40 Direction Zaventem, continue on R0 close to Brussels, take Exit 4, take direction A201-Zaventem, then A201-Zaventem and follow Leopoldlaan.

## From Antwerpen/Anvers

Take R10, then E19 to Brussels, Direction Zaventem, continue on R0 close to Brussels, take Exit 4, take direction A201- Zaventem, then A201-Zaventem and follow Leopoldiaan.

## From Luik-Liège/Leuven/Namen-Namur

Take E25/A602 direction Brussels, take E40/A3, follow Zaventern, take Exit 4 and then A201-Zaventern and follow Leopoldiaan.



## Car parks

Go to main car park Economy or Front

2011 rate: 16 EUR/24 hrs



#### By train

Train station is on level -1: to reach the Business Centre, go to 4<sup>th</sup> floor, the floor above the Departure Hall (3<sup>rd</sup> floor), on the right once passed the Pizza Hut.