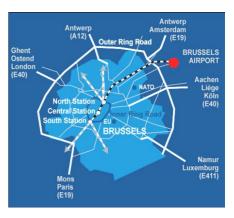

## From Gent/Gand

Take B401, take E40 Direction Zaventem, continue on R0 close to Brussels, take Exit 4, take direction A201-Zaventem, then A201-Zaventem and follow Leopoldlaan.

## From Antwerpen/Anvers

Take R10, then E19 to Brussels, Direction Zaventem, continue on R0 close to Brussels, take Exit 4, take direction A201- Zaventem, then A201-Zaventem and follow Leopoldiaan.

## From Luik-Liège/Leuven/Namen-Namur

Take E25/A602 direction Brussels, take E40/A3, follow Zaventern, take Exit 4 and then A201-Zaventern and follow Leopoldiaan.